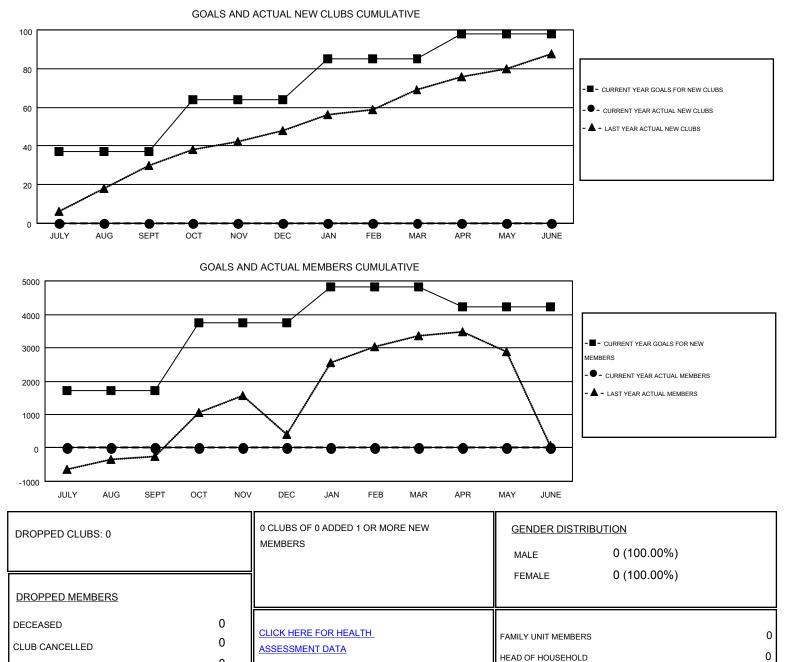

## FR GURUNATHAN

| GMT: ER GUI           | RUNATHAN         |           |                  |                  |                       |                    |                                        |                    | GMT CA 6         |
|-----------------------|------------------|-----------|------------------|------------------|-----------------------|--------------------|----------------------------------------|--------------------|------------------|
|                       |                  | Clubs     |                  |                  | Members               |                    |                                        |                    |                  |
| RESULTS FOR 2016-2017 |                  |           |                  |                  | RESULTS FOR 2016-2017 |                    |                                        |                    |                  |
| QUARTER               | NEW CLUB<br>GOAL | NEW CLUBS | DROPPED<br>CLUBS | NET<br>GAIN/LOSS | QUARTER               | NEW MEMBER<br>GOAL | CHARTER AND<br>NEW<br>MEMBERS<br>ADDED | DROPPED<br>MEMBERS | NET<br>GAIN/LOSS |
| JULY/AUG/SEPT         | 37               | 0         | 0                | 0                | JULY/AUG/SEPT         | 1,709              | 0                                      | 0                  | 0                |
| OCT/NOV/DEC           | 27               | 0         | 0                | 0                | OCT/NOV/DEC           | 2,030              | 0                                      | 0                  | 0                |
| JAN/FEB/MAR           | 21               | 0         | 0                | 0                | JAN/FEB/MAR           | 1,077              | 0                                      | 0                  | 0                |
| APR/MAY/JUNE          | 13               | 0         | 0                | 0                | APR/MAY/JUNE          | -582               | 0                                      | 0                  | 0                |